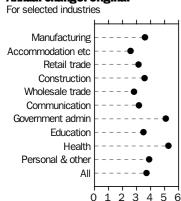

# INDEXES OF TOTAL HOURLY RATES OF PAY EXCLUDING BONUSES

QUARTERLY CHANGES (SEP QTR 2003 TO DEC QTR 2003)

- The index for all employee jobs in Australia increased by 1.0%, seasonally adjusted.
- The increases in the indexes (in original terms) at the industry level ranged from 0.3% for Construction and Education to 1.6% for Government administration and defence.
- The increase in the indexes (in original terms) at the occupation level ranged from 0.6% for Professionals to 1.2% for Labourers and related workers.

#### ANNUAL CHANGES (DEC QTR 2002 TO DEC QTR 2003)

- The seasonally adjusted increase through the year to December 2003 for all employee jobs in Australia was 3.7%.
- Increases in the original indexes through the year to December 2003 at the industry level ranged from 2.6% for Accommodation, cafes and restaurants to 5.3% for Health and community services.