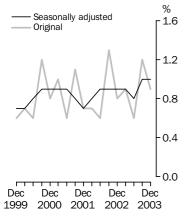

#### **Quarterly changes**

# INDEXES OF TOTAL HOURLY RATES OF PAY EXCLUDING BONUSES

QUARTERLY CHANGES (SEP QTR 2003 TO DEC QTR 2003)

- The index for all employee jobs in Australia increased by 1.0%, seasonally adjusted.
- The increases in the indexes (in original terms) at the industry level ranged from 0.3% for Construction and Education to 1.6% for Government administration and defence.
- The increase in the indexes (in original terms) at the occupation level ranged from 0.6% for Professionals to 1.2% for Labourers and related workers.

#### ANNUAL CHANGES (DEC QTR 2002 TO DEC QTR 2003)

- The seasonally adjusted increase through the year to December 2003 for all employee jobs in Australia was 3.7%.
- Increases in the original indexes through the year to December 2003 at the industry level ranged from 2.6% for Accommodation, cafes and restaurants to 5.3% for Health and community services.